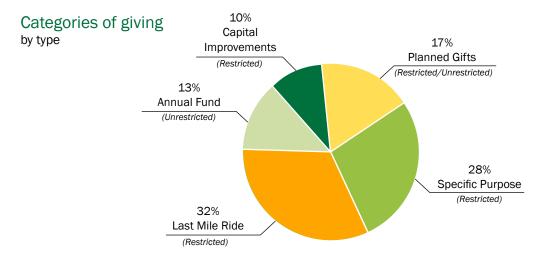

## **Giving Statistics**

For over a century, Gifford's generous donors have helped fulfill our commitment to continually improving services and technology that enhance the patient experience. Donors invest in a variety of ways, as indicated by the categories of giving in the pie chart at right. With their generous support, we are responding to the evolving needs of our patients and communities with services that make us healthier together.