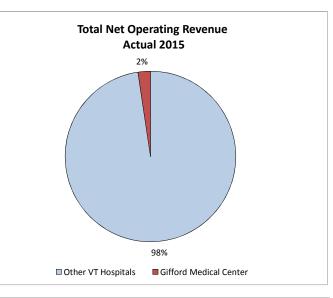

16         | 111         | 85          |
| Non-MD Employees <sup>1</sup>          | Number of full-time employees who are not doctors.                               | 414         | 398         | 363         | 322         |
| Physician FTEs <sup>1</sup>            | Number of full-time hospital-employed doctors.                                   | 38          | 32          | 19          | 26          |

Note: <sup>1</sup> Mid-Level Providers and Residents are now included in Non-MD Employees, prior to 2013 Actual they were included in Physician FTEs

<sup>2</sup> Physician Gross Revenue % reporting change started in 2013, if a hospital does not report separately, revenues are included in Outpatient Gross Revenue %

# **Gifford Medical Center**

### **Budget and Financial Information**