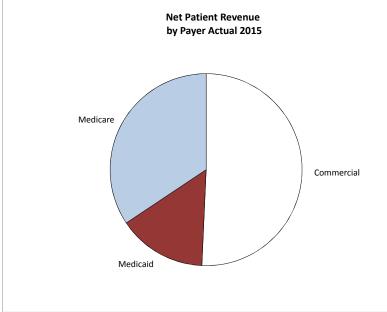

116         | 111         | 85          |
| Non-MD Employees <sup>1</sup>          | Number of full-time employees who are not doctors.                               | 414         | 398         | 363         | 322         |
| Physician FTEs <sup>1</sup>            | Number of full-time hospital-employed doctors.                                   | 38          | 32          | 19          | 26          |

Note: <sup>1</sup> Mid-Level Providers and Residents are now included in Non-MD Employees, prior to 2013 Actual they were included in Physician FTEs

<sup>2</sup> Physician Gross Revenue % reporting change started in 2013, if a hospital does not report separately, revenues are included in Outpatient Gross Revenue %

# **Gifford Medical Center**

### **Budget and Financial Information**