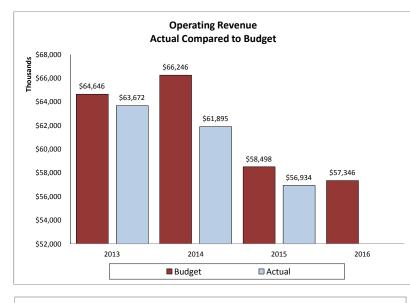

#### This page provides information about the hospital's finances, workforce, and patient admissions and visits.

| Definition                                                                       | 2013 Actual                                                                                                                                                                                                                                                                                                                                                                                                                                                                                                                                                                                                                                                                                                                              | 2014 Actual                                                                                                                                                                                                                                                                                                                                                                                                                                                                                                                                                                                                                                                                                                                                        | 2015 Actual                                                                                                                                                                                                                                                                                                                                                                                                                                                                                                                                                                                                                                                                                                                                                                                                                                                                            | 2016 Budge                                                                                                                                                                                                                                                                                                                                                                                                                                                                                                                                                                                                                                                                                                                                                                                                                                                                                                                                                                                                                 |
|----------------------------------------------------------------------------------|------------------------------------------------------------------------------------------------------------------------------------------------------------------------------------------------------------------------------------------------------------------------------------------------------------------------------------------------------------------------------------------------------------------------------------------------------------------------------------------------------------------------------------------------------------------------------------------------------------------------------------------------------------------------------------------------------------------------------------------|----------------------------------------------------------------------------------------------------------------------------------------------------------------------------------------------------------------------------------------------------------------------------------------------------------------------------------------------------------------------------------------------------------------------------------------------------------------------------------------------------------------------------------------------------------------------------------------------------------------------------------------------------------------------------------------------------------------------------------------------------|----------------------------------------------------------------------------------------------------------------------------------------------------------------------------------------------------------------------------------------------------------------------------------------------------------------------------------------------------------------------------------------------------------------------------------------------------------------------------------------------------------------------------------------------------------------------------------------------------------------------------------------------------------------------------------------------------------------------------------------------------------------------------------------------------------------------------------------------------------------------------------------|----------------------------------------------------------------------------------------------------------------------------------------------------------------------------------------------------------------------------------------------------------------------------------------------------------------------------------------------------------------------------------------------------------------------------------------------------------------------------------------------------------------------------------------------------------------------------------------------------------------------------------------------------------------------------------------------------------------------------------------------------------------------------------------------------------------------------------------------------------------------------------------------------------------------------------------------------------------------------------------------------------------------------|
|                                                                                  |                                                                                                                                                                                                                                                                                                                                                                                                                                                                                                                                                                                                                                                                                                                                          |                                                                                                                                                                                                                                                                                                                                                                                                                                                                                                                                                                                                                                                                                                                                                    |                                                                                                                                                                                                                                                                                                                                                                                                                                                                                                                                                                                                                                                                                                                                                                                                                                                                                        |                                                                                                                                                                                                                                                                                                                                                                                                                                                                                                                                                                                                                                                                                                                                                                                                                                                                                                                                                                                                                            |
| Total of all patients' bills.                                                    | \$110,935,564                                                                                                                                                                                                                                                                                                                                                                                                                                                                                                                                                                                                                                                                                                                            | \$113,520,199                                                                                                                                                                                                                                                                                                                                                                                                                                                                                                                                                                                                                                                                                                                                      | \$110,199,633                                                                                                                                                                                                                                                                                                                                                                                                                                                                                                                                                                                                                                                                                                                                                                                                                                                                          | \$114,775,075                                                                                                                                                                                                                                                                                                                                                                                                                                                                                                                                                                                                                                                                                                                                                                                                                                                                                                                                                                                                              |
| Total of bad debt and free care.                                                 | (\$3,225,508)                                                                                                                                                                                                                                                                                                                                                                                                                                                                                                                                                                                                                                                                                                                            | (\$3,873,472)                                                                                                                                                                                                                                                                                                                                                                                                                                                                                                                                                                                                                                                                                                                                      | (\$2,573,906)                                                                                                                                                                                                                                                                                                                                                                                                                                                                                                                                                                                                                                                                                                                                                                                                                                                                          | (\$4,819,287                                                                                                                                                                                                                                                                                                                                                                                                                                                                                                                                                                                                                                                                                                                                                                                                                                                                                                                                                                                                               |
| Discounts or amounts of charges not paid by insurers, Medicare, and Medicaid.    | (\$47,845,231)                                                                                                                                                                                                                                                                                                                                                                                                                                                                                                                                                                                                                                                                                                                           | (\$51,364,635)                                                                                                                                                                                                                                                                                                                                                                                                                                                                                                                                                                                                                                                                                                                                     | (\$53,729,000)                                                                                                                                                                                                                                                                                                                                                                                                                                                                                                                                                                                                                                                                                                                                                                                                                                                                         | (\$53,754,055                                                                                                                                                                                                                                                                                                                                                                                                                                                                                                                                                                                                                                                                                                                                                                                                                                                                                                                                                                                                              |
| Money collected for non-medical services such as cafeteria services.             | \$3,807,036                                                                                                                                                                                                                                                                                                                                                                                                                                                                                                                                                                                                                                                                                                                              | \$3,612,833                                                                                                                                                                                                                                                                                                                                                                                                                                                                                                                                                                                                                                                                                                                                        | \$3,036,891                                                                                                                                                                                                                                                                                                                                                                                                                                                                                                                                                                                                                                                                                                                                                                                                                                                                            | \$1,143,988                                                                                                                                                                                                                                                                                                                                                                                                                                                                                                                                                                                                                                                                                                                                                                                                                                                                                                                                                                                                                |
| Actual money collected for services.                                             | \$63,671,861                                                                                                                                                                                                                                                                                                                                                                                                                                                                                                                                                                                                                                                                                                                             | \$61,894,925                                                                                                                                                                                                                                                                                                                                                                                                                                                                                                                                                                                                                                                                                                                                       | \$56,933,619                                                                                                                                                                                                                                                                                                                                                                                                                                                                                                                                                                                                                                                                                                                                                                                                                                                                           | \$57,345,721                                                                                                                                                                                                                                                                                                                                                                                                                                                                                                                                                                                                                                                                                                                                                                                                                                                                                                                                                                                                               |
| Wages and benefits for all hospital employees. Includes contracted physicians.   | \$40,018,212                                                                                                                                                                                                                                                                                                                                                                                                                                                                                                                                                                                                                                                                                                                             | \$37,711,220                                                                                                                                                                                                                                                                                                                                                                                                                                                                                                                                                                                                                                                                                                                                       | \$33,948,079                                                                                                                                                                                                                                                                                                                                                                                                                                                                                                                                                                                                                                                                                                                                                                                                                                                                           | \$34,268,118                                                                                                                                                                                                                                                                                                                                                                                                                                                                                                                                                                                                                                                                                                                                                                                                                                                                                                                                                                                                               |
| Current costs of buildings, property, and equipment.                             | \$3,216,327                                                                                                                                                                                                                                                                                                                                                                                                                                                                                                                                                                                                                                                                                                                              | \$3,366,279                                                                                                                                                                                                                                                                                                                                                                                                                                                                                                                                                                                                                                                                                                                                        | \$3,307,912                                                                                                                                                                                                                                                                                                                                                                                                                                                                                                                                                                                                                                                                                                                                                                                                                                                                            | \$3,250,354                                                                                                                                                                                                                                                                                                                                                                                                                                                                                                                                                                                                                                                                                                                                                                                                                                                                                                                                                                                                                |
| Non-wage costs such as supplies, drugs, utilities, insurance, etc.               | \$18,690,713                                                                                                                                                                                                                                                                                                                                                                                                                                                                                                                                                                                                                                                                                                                             | \$18,632,221                                                                                                                                                                                                                                                                                                                                                                                                                                                                                                                                                                                                                                                                                                                                       | \$18,112,193                                                                                                                                                                                                                                                                                                                                                                                                                                                                                                                                                                                                                                                                                                                                                                                                                                                                           | \$18,165,506                                                                                                                                                                                                                                                                                                                                                                                                                                                                                                                                                                                                                                                                                                                                                                                                                                                                                                                                                                                                               |
| Total of the above three items.                                                  | \$61,925,252                                                                                                                                                                                                                                                                                                                                                                                                                                                                                                                                                                                                                                                                                                                             | \$59,709,720                                                                                                                                                                                                                                                                                                                                                                                                                                                                                                                                                                                                                                                                                                                                       | \$55,368,184                                                                                                                                                                                                                                                                                                                                                                                                                                                                                                                                                                                                                                                                                                                                                                                                                                                                           | \$55,683,978                                                                                                                                                                                                                                                                                                                                                                                                                                                                                                                                                                                                                                                                                                                                                                                                                                                                                                                                                                                                               |
| Revenues remaining after expenses are paid.                                      | \$1,746,609                                                                                                                                                                                                                                                                                                                                                                                                                                                                                                                                                                                                                                                                                                                              | \$2,185,205                                                                                                                                                                                                                                                                                                                                                                                                                                                                                                                                                                                                                                                                                                                                        | \$1,565,435                                                                                                                                                                                                                                                                                                                                                                                                                                                                                                                                                                                                                                                                                                                                                                                                                                                                            | \$1,661,743                                                                                                                                                                                                                                                                                                                                                                                                                                                                                                                                                                                                                                                                                                                                                                                                                                                                                                                                                                                                                |
| Revenues earned from non-patient services such as investments and contributions. | \$985,952                                                                                                                                                                                                                                                                                                                                                                                                                                                                                                                                                                                                                                                                                                                                | \$1,986,289                                                                                                                                                                                                                                                                                                                                                                                                                                                                                                                                                                                                                                                                                                                                        | \$3,192,123                                                                                                                                                                                                                                                                                                                                                                                                                                                                                                                                                                                                                                                                                                                                                                                                                                                                            | \$850,000                                                                                                                                                                                                                                                                                                                                                                                                                                                                                                                                                                                                                                                                                                                                                                                                                                                                                                                                                                                                                  |
| The sum of Operating Margin and Non-Operating Revenue.                           | \$2,732,561                                                                                                                                                                                                                                                                                                                                                                                                                                                                                                                                                                                                                                                                                                                              | \$4,171,494                                                                                                                                                                                                                                                                                                                                                                                                                                                                                                                                                                                                                                                                                                                                        | \$4,757,558                                                                                                                                                                                                                                                                                                                                                                                                                                                                                                                                                                                                                                                                                                                                                                                                                                                                            | \$2,511,743                                                                                                                                                                                                                                                                                                                                                                                                                                                                                                                                                                                                                                                                                                                                                                                                                                                                                                                                                                                                                |
|                                                                                  | <ul> <li>Total of all patients' bills.</li> <li>Total of bad debt and free care.</li> <li>Discounts or amounts of charges not paid by insurers, Medicare, and Medicaid.</li> <li>Money collected for non-medical services such as cafeteria services.</li> <li>Actual money collected for services.</li> <li>Wages and benefits for all hospital employees. Includes contracted physicians.</li> <li>Current costs of buildings, property, and equipment.</li> <li>Non-wage costs such as supplies, drugs, utilities, insurance, etc.</li> <li>Total of the above three items.</li> <li>Revenues remaining after expenses are paid.</li> <li>Revenues earned from non-patient services such as investments and contributions.</li> </ul> | Total of all patients' bills.\$110,935,564Total of bad debt and free care.(\$3,225,508)Discounts or amounts of charges not paid by insurers, Medicare, and Medicaid.(\$47,845,231)Money collected for non-medical services such as cafeteria services.\$3,807,036Actual money collected for services.\$63,671,861Wages and benefits for all hospital employees. Includes contracted physicians.\$40,018,212Current costs of buildings, property, and equipment.\$3,216,327Non-wage costs such as supplies, drugs, utilities, insurance, etc.\$18,690,713Total of the above three items.\$61,925,252Revenues remaining after expenses are paid.\$1,746,609Revenues earned from non-patient services such as investments and contributions.\$985,952 | Total of all patients' bills.\$110,935,564\$113,520,199Total of bad debt and free care.(\$3,225,508)(\$3,873,472)Discounts or amounts of charges not paid by insurers, Medicare, and Medicaid.(\$47,845,231)(\$51,364,635)Money collected for non-medical services such as cafeteria services.\$3,807,036\$3,612,833Actual money collected for services.\$63,671,861\$61,894,925Wages and benefits for all hospital employees. Includes contracted physicians.\$40,018,212\$37,711,220Current costs of buildings, property, and equipment.\$3,216,327\$3,366,279Non-wage costs such as supplies, drugs, utilities, insurance, etc.\$18,690,713\$18,632,221Total of the above three items.\$61,925,252\$59,709,720Revenues remaining after expenses are paid.\$1,746,609\$2,185,205Revenues earned from non-patient services such as investments and contributions.\$985,952\$1,986,289 | Total of all patients' bills.\$110,935,564\$113,520,199\$110,199,633Total of bad debt and free care.(\$3,225,508)(\$3,873,472)(\$2,573,906)Discounts or amounts of charges not paid by insurers, Medicare, and Medicaid.(\$47,845,231)(\$51,364,635)(\$53,729,000)Money collected for non-medical services such as cafeteria services.\$3,807,036\$3,612,833\$3,036,891Actual money collected for services.\$63,671,861\$61,894,925\$56,933,619Wages and benefits for all hospital employees. Includes contracted physicians.\$40,018,212\$37,711,220\$33,948,079Current costs of buildings, property, and equipment.\$3,216,327\$3,306,279\$3,307,912Non-wage costs such as supplies, drugs, utilities, insurance, etc.\$18,690,713\$18,632,221\$18,112,193Total of the above three items.\$61,925,252\$59,709,720\$55,368,184Revenues remaining after expenses are paid.\$1,746,609\$2,185,205\$1,565,435Revenues earned from non-patient services such as investments and contributions.\$985,952\$1,986,289\$3,192,123 |