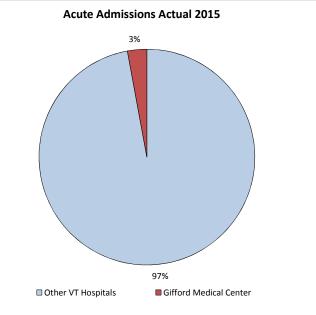

| Operating Indicators                   | Definition                                                                       | 2013 Actual | 2014 Actual | 2015 Actual | 2016 Budget |
|----------------------------------------|----------------------------------------------------------------------------------|-------------|-------------|-------------|-------------|
| Acute Admissions                       | Number of hospital patients who stay overnight.                                  | 1.200       | 1,178       | 1,318       | 1,227       |
| Average Length Of Stay                 | How long the average patient stays in the hospital (in days).                    | 3.4         | 3.8         | 3.8         | 3.6         |
| Emergency Room Visits                  | Patient visits to the emergency department.                                      | 7,163       | 7,205       | 7,780       | 7,250       |
| Physician Office Visits                | Patient visits to hospital-employed doctors. Does not include clinic visits.     | 95,087      | 74,930      | 24,065      | 39,370      |
| Clinic Visits                          | Patient visits to clinics.                                                       | 0           | 0           | 0           | 0           |
| Outpatient Gross Revenue %             | Percentage of billings for those receiving care in outpatient settings           | 75.4%       | 73.1%       | 69.8%       | 73.0%       |
| Physician Gross Revenue % <sup>2</sup> | Percentage of billings for those receiving physician care in outpatient settings | 0.0%        | 0.0%        | 0.0%        | 0.0%        |
| Direct Service Nurses                  | Nurses providing hands-on care. Does not include agency nurses.                  | 118         | 116         | 111         | 85          |
| Non-MD Employees <sup>1</sup>          | Number of full-time employees who are not doctors.                               | 414         | 398         | 363         | 322         |
| Physician FTEs <sup>1</sup>            | Number of full-time hospital-employed doctors.                                   | 38          | 32          | 19          | 26          |